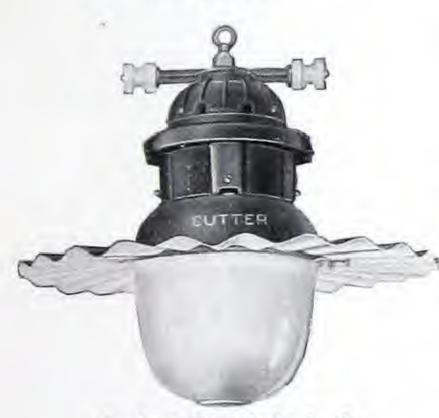

#### CUTTER RADIAL STREETHOOD BODIES

#### SCHEDULE A-STANDARD PACKAGE QUANTITY, 20 OF ONE STYLE OR TRADE NUMBER

A Radial Streethood Body consists of a ventilated iron canopy threaded for ¾-inch pipe or adapter or for 1¼-inch pipe; a porcelain housing with attachments for either multiple or series sockets and a porcelain enameled Radial Reflector with or without diffusing glassware. The porcelain housing is made for use with either inner-wired or outer-wired fixtures and is covered with a weatherproof glaze of an attractive color. Wires leading to the socket may be tied securely in the rim of the porcelain, thus eliminating the necessity of a cross-arm.‡ Where list prices include sockets, Cutter Lamp Grip Multiple Sockets or Regent Film Sockets\* will be supplied.

18-inch Radial Bowl Streethood Body, Showing use of Simple Cross-Arm and Locknut for 34-inch Gooseneck Suspension

20-inch Radial Bowl Streethood Body, with Extension

20-inch Flat Radial Streethood Body

20-inch Flat Radial Streethood Body